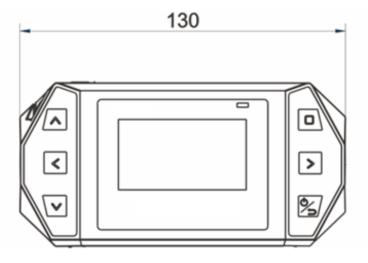

## **Dimensions**

## **Main features**

| Flow range                                | 1-5 l/min                                                                   |
|-------------------------------------------|-----------------------------------------------------------------------------|
| Flow range                                | Better than +/- 3% FS                                                       |
| Pressure drop compensation                | 30kPa at 2 l/min<br>20kPa at 3 l/min<br>10kPa at 4 l/min<br>4kPa at 5 l/min |
| Working condition                         | -10 at +40°C / 0 at 95°C RH (25°C)                                          |
| Storage condition                         | -10 at +50°C / 0 at 95°C RH, non-condensed                                  |
| Battery type<br>Autonomy<br>Charging time | 7.4V Li-polymer battery > 8h continuously at 5 l/min ≤ 5h                   |
| Weight and dimensions                     | 450g, 130x60x99mm                                                           |
| Interface                                 | Intuitive interface and backlit OLED display                                |
| Data                                      | Continuous data recording Sampling report editing                           |
| Sampling modes                            | Manual / fixed duration / fixed volume                                      |
| Protection                                | IP54                                                                        |