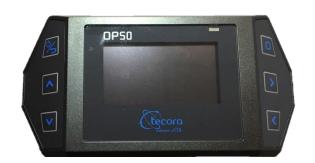

# **OP50**

The OP50 dust sampler has been designed to be a robust instrument, offering stable, reliable and accurate sampling thanks to its flow measurement and control technology.

Its large touch screen allows a simple, easy and comfortable use.

OP50 can be used as a pump for personal sampling, such as indoor air or environmental monitoring or epidemic prevention. It can be used by prevention workers, control laboratories, research institutes, to collect any type of gas or aerosols (organic, inorganic, etc.).