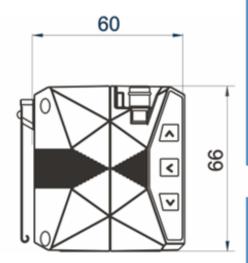

## **Dimensions**

## **Main features**

| Flow range                                | 1-5 l/min                                                                   |
|-------------------------------------------|-----------------------------------------------------------------------------|
| Flow range                                | Better than +/- 3% FS                                                       |
| Pressure drop compensation                | 30kPa at 2 l/min<br>20kPa at 3 l/min<br>10kPa at 4 l/min<br>4kPa at 5 l/min |
| Working condition                         | -10 at +40°C / 0 at 95°C RH (25°C)                                          |
| Storage condition                         | -10 at +50°C / 0 at 95°C RH, non-condensed                                  |
| Battery type<br>Autonomy<br>Charging time | 7.4V Li-polymer battery > 8h continuously at 5 l/min ≤ 5h                   |
| Weight and dimensions                     | 450g, 130x60x99mm                                                           |
| Interface                                 | Intuitive interface and backlit OLED display                                |
| Data                                      | Continuous data recording Sampling report editing                           |
| Sampling modes                            | Manual / fixed duration / fixed volume                                      |
| Protection                                | IP54                                                                        |